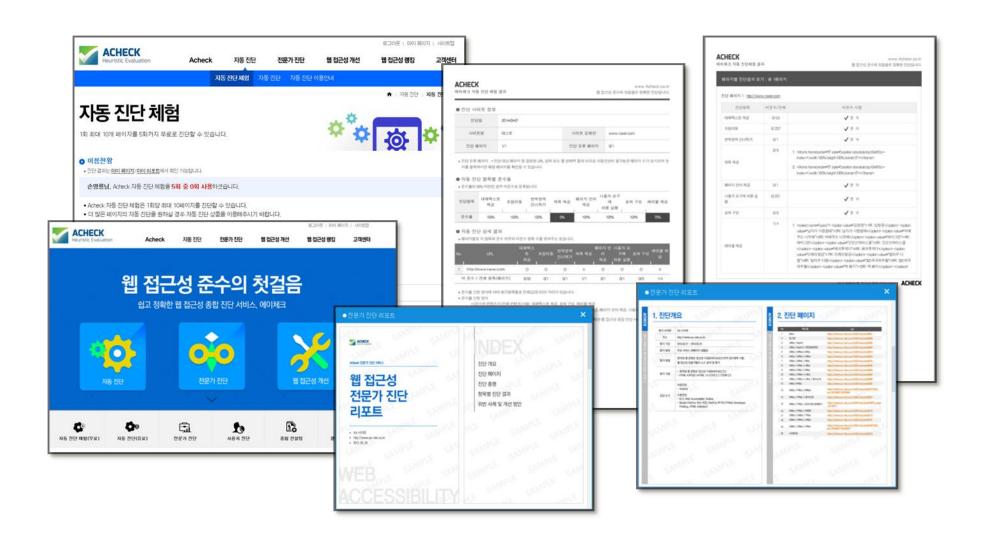

# **Acheck - Diagnostic Program for Web Accessibility**

Computer-aided diagnostic program & Report

# **Improvement Process for Upgrade Web Accessibility**

Computer-aided diagnosis, Manual diagnosis, User diagnosis, Improve