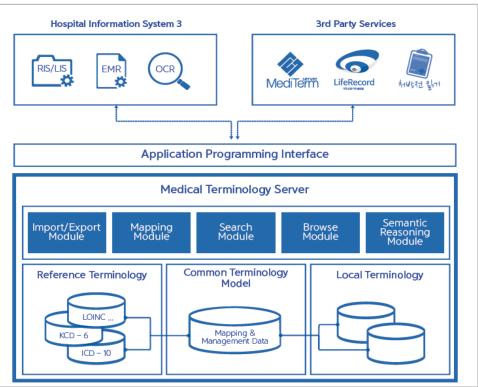

#### **Personal Health Record**

Life Record Platform / Medical Term Management Solution