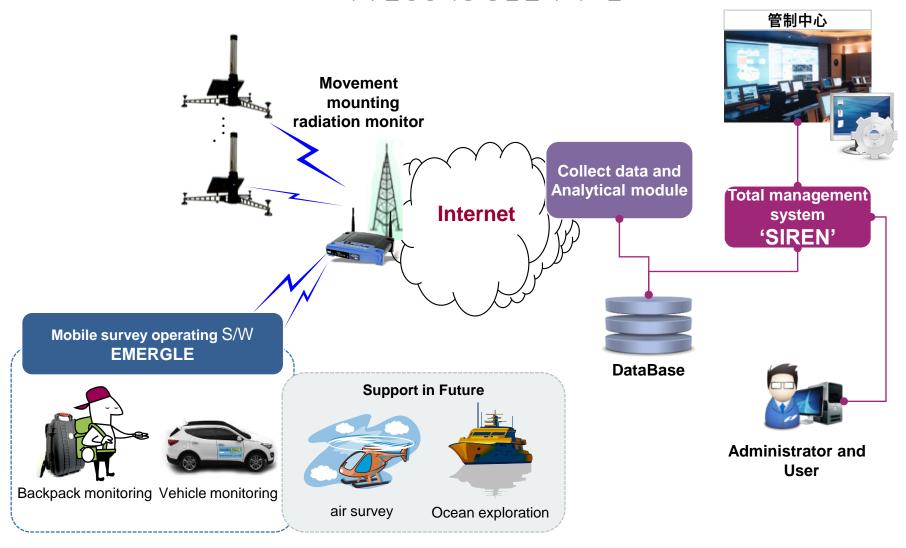

## SIREN(System for Identifying Radiation Environments Nationwide) for CHINA

Development and Export for Radioactivity Control Tower System in China

## SIREN(System for Identifying Radiation Environments Nationwide) for CHINA

국가 환경방사능 통합관리 시스템