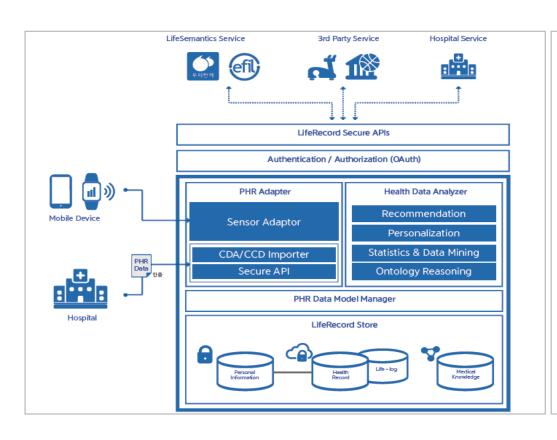

#### **Personal Health Record**

Life Record Platform / Medical Term Management Solution