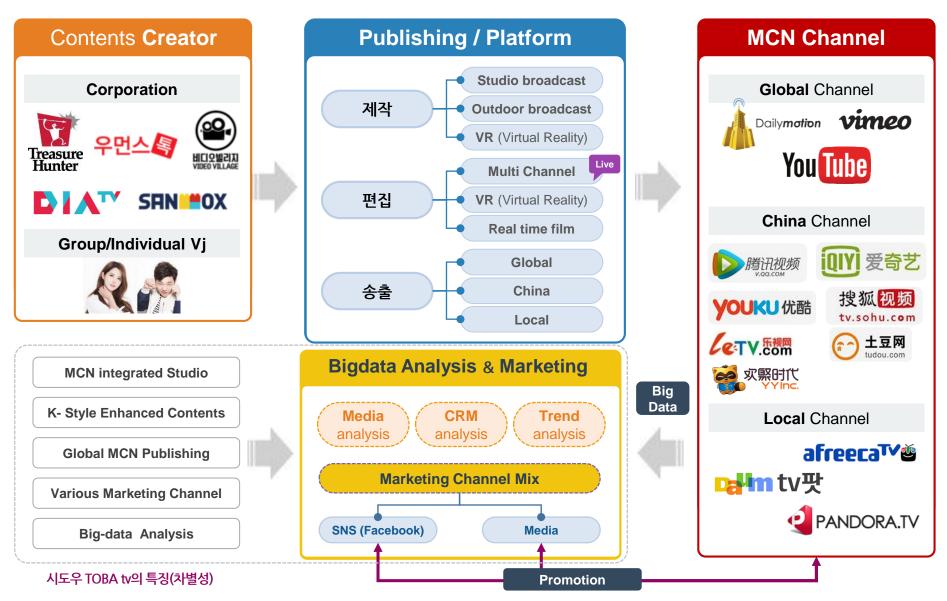

# K-Style culture MCN platform

## 1st Case: MCN Fan Meeting Business

## Case 2: "Anthony! Study Chinese & do events in China"

## **TOBA tv MCN Business Partner, IMTV & Korea.com**

TOBA tv MCN 사업 전략적 파트너사

드라마/영화/다큐멘터리/예능 프로그램 등 매년 300여시간 분량의 프로그램을 제작하여 한국KBS, MBC, SBS, 미국 내셔널지오그래픽 채널, 홍콩 Star TV, 일본 후지TV, 싱가포르 신아위성 등으로 방송하고 있는 전문 프로덕션.