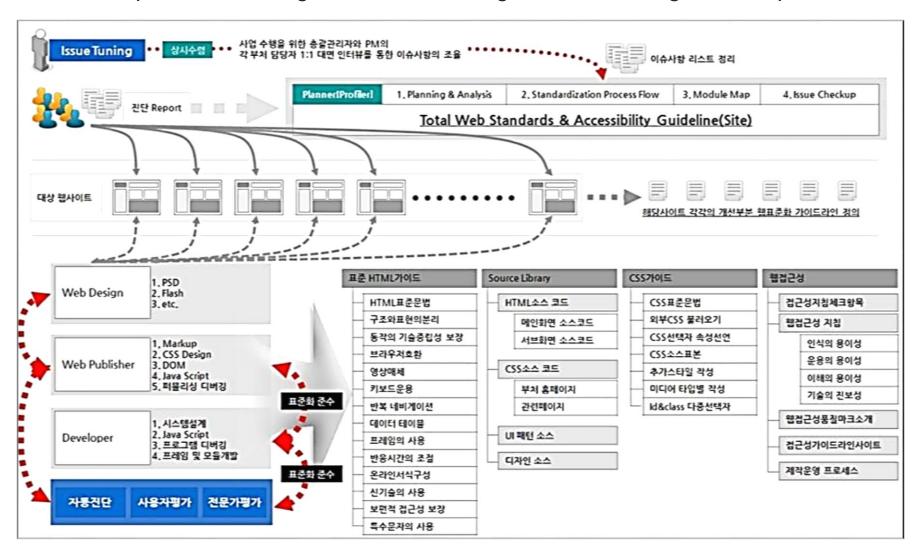

## Web Accessibility, Web Standards, Usability

Consulting, Research on the actual condition, Diagnostic program, Improvement

감사원

교육과학기술부

# **Acheck - Diagnostic Program for Web Accessibility**

Computer-aided diagnostic program & Report

# **Improvement Process for Upgrade Web Accessibility**

Computer-aided diagnosis, Manual diagnosis, User diagnosis, Improve