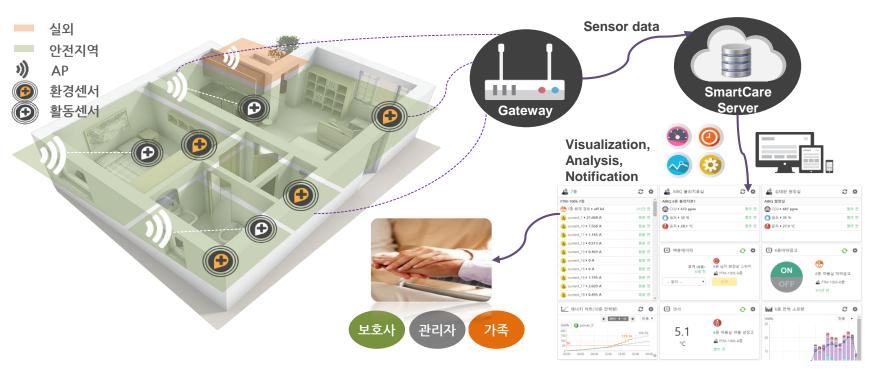

#### **Smart Care Service for Senior/Silver & The Disabled**

IoT(Internet of Thing) Service, Dashboard for Monitoring

#### 병원 환경 모니터링

• 전력량 센서를 통한 에너지 사용량 모니터링 및 분석 (운영 효율성 강화)

#### 노인 활동 모니터링

- 비콘 센서를 통한 현재 위치 및 움직임 감지
- 노인 활동 패턴 분석 및 병원 이탈 감지
- 이용자의 시설물 이탈 등의 문제점 파악