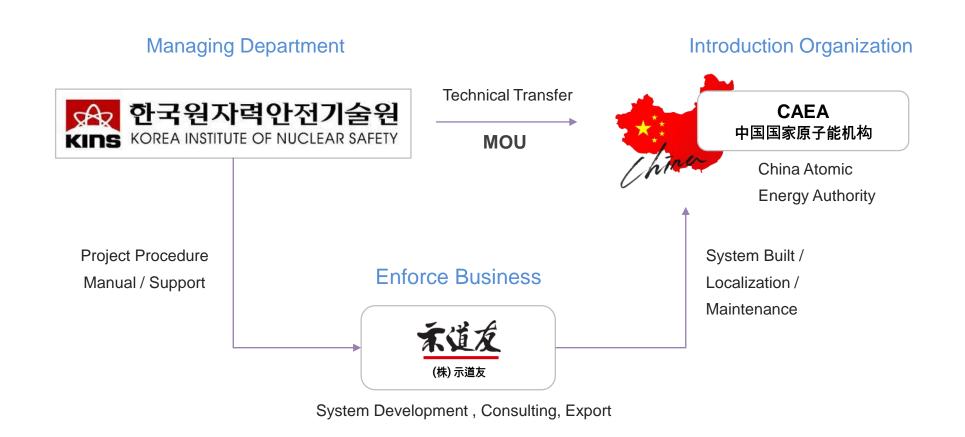

## SIREN(System for Identifying Radiation Environments Nationwide) for CHINA

Development and Export for Radioactivity Control Tower System in China

## SIREN(System for Identifying Radiation Environments Nationwide) for CHINA

국가 환경방사능 통합관리 시스템