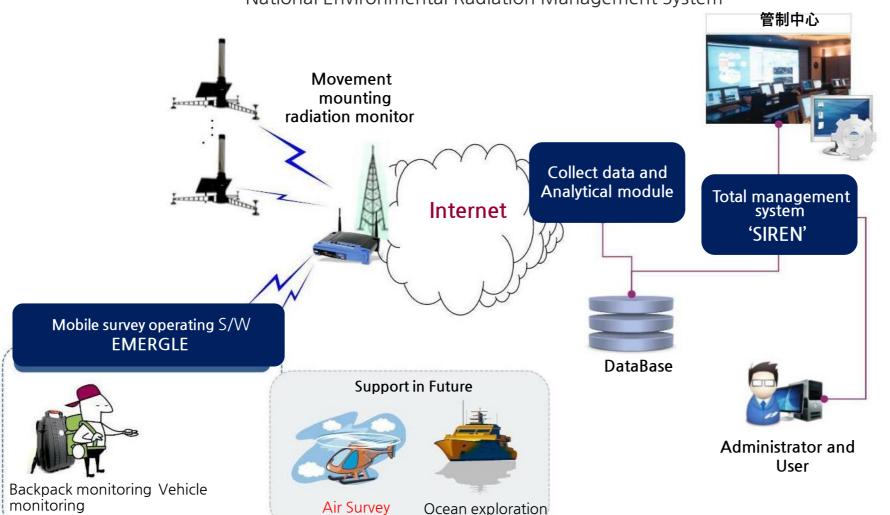

ngil-dong, Seoul



#### **Rino - Smart Center Platform**

The smart center platform provides the common functionality needed to build all control centers and provides a viable environment for control apps



UXP

### Smart City Control Center

Smart City Control Center is an integrated framework for connecting infrastructure, equipment and APP's services to solve various urban problems It is composed of a variety of platforms such as big data, AI, IoT, control, video, GIS, energy, factories, and network



### SIREN(System for Identifying Radiation Environments Nationwide) for CHINA

Development and Export for Radioactivity Control Tower System in China



奈道友 True Friend who shows the right way to e-business

### SIREN(System for Identifying Radiation Environments Nationwide) for CHINA



National Environmental Radiation Management System



### K-Style culture MCN platform



#### 1st Case : MCN Fan Meeting Business



### Case 2: "Anthony! Study Chinese & do events in China"



#### TOBA tv MCN Business Partner, IMTV & Korea.com



IMTV produces about 300 hours of drama, film, documentary and entertainment programs every year, and broadcasts them on KBS, MBC, SBS, National Geographic Channel, Hong Kong Star TV, Japan Fuji TV and Singapore Shina Satellite.



내면애믜기먹



-29th in the world entertainment category -1st place in Korean Entertainment -2.7 million people in Asia -Korea's representative entertainment Facebook K-Culture



## PORTFOLIO

- 1. Maintenance
- 2. Building
- 3. Consulting
- 4. Web Accessibility



# 01. Maintenance

#### Kia Motors K-WCMS Global Site O