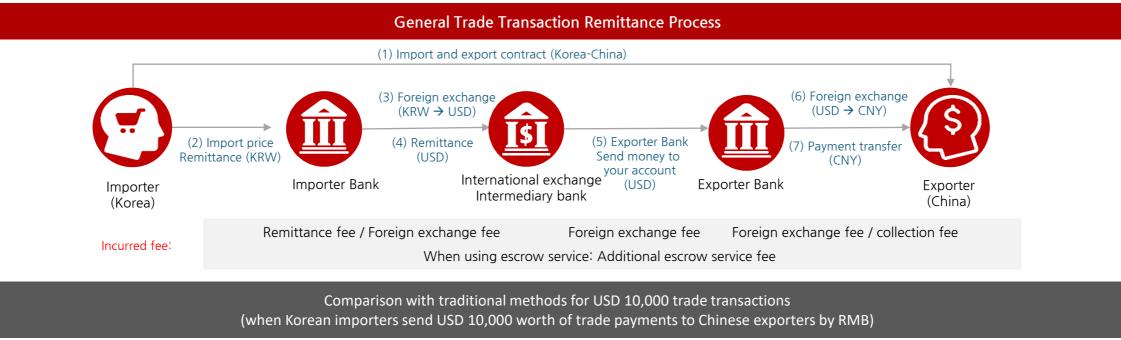

/li> </ul> | <ul> <li>Available at 20 ~ 30%<br/>of existing trade<br/>transaction fee</li> <li>0.49% of trading fee</li> </ul> |
|                                                                                           |                                                                                                                                    |                                                                                                                                                                                |                                                                                                                        |                                                                                                                   |

The safest e-trade services



|                                                                             | Crossborder Escrow Method            | GTradePay CBT secure payment                                 | Compare                             |  |
|-----------------------------------------------------------------------------|--------------------------------------|--------------------------------------------------------------|-------------------------------------|--|
| Trade payment amount USD 10,000                                             |                                      | USD 10,000                                                   | -                                   |  |
| Importer Bank Remittance Fee                                                | \$30                                 | \$30