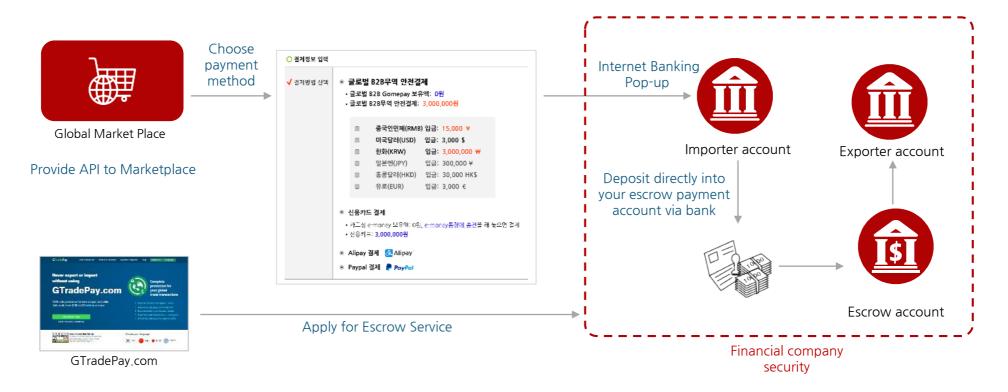

5%)                      | USD 293 (2.93%)                                              | Save more than 70% of the total fee |  |
| Total Fee of Importer                                                       | USD 430 (4.3%)                       | USD 148.5 (1.48%)                                            | Default share ratio is 5: 5         |  |
| Total Fee of Exporter                                                       | USD 565 (5.6%)                       | USD 148.5 (1.48%)                                            |                                     |  |



The safest e-trade services

Only 5 levels! Trade payment is completed by only logging each twice exporter and importer





All capital transactions are held by the contracted financial institutions of Korea and China



- Funds are remitted / received to the financial institution's escrow account, so both domestic and foreign banks and financial institutions are responsible for the entire transaction process
- An escrow account can only be returned / transmitted to an import / export account of a trading party and can't be withdrawn by anyone other than the trading party (including financial institutions and foreign exchange authorities)

#### Contract Progress history

- 2017: Signed exclusive distributor agreement with EBC, a major billing company in China's GOME Group (World's largest electronics distribution group)
- 2017: Signed a contract with Korea-China Trade Escrow between wholesale Domeggook.com, Korea's largest B2B company,
- 2018: Agreement with Welcome Financial Group for global B2B trade p