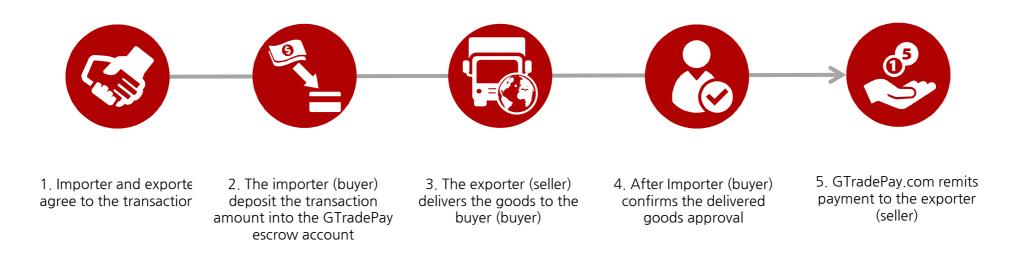

|  |
| total amount                                                                | USD 995 (9.95%)                      | USD 293 (2.93%)                                              | Save more than 70% of the total fee |  |
| Total Fee of Importer                                                       | USD 430 (4.3%)                       | USD 148.5 (1.48%)                                            | Default share ratio is 5: 5         |  |
| Total Fee of Exporter                                                       | USD 565 (5.6%)                       | USD 148.5 (1.48%)                                            |                                     |  |



The safest e-trade services

Only 5 levels! Trade payment is completed by only logging each twice exporter and importer





All capital transactions are held by the contracted financial institutions of Korea and China



- Funds are remitted / received to the financial institution's escrow account, so both domestic and foreign banks and financial institutions are responsible for the entire transaction process
- An escrow account can only be returned / transmitted to an import / export account of a trading party and can't be withdrawn by anyone other than the trading party (including financial institutions and foreign exchange authorities)

#### Contract Progress history

- 2017: Signed exclusive distributor agreement with EBC, a major billing company in China's GOME Group (World's largest electronics distribution group)
- 2017: Signed a contract with Korea-China Trade Escrow between wholesale Domeggook.com,