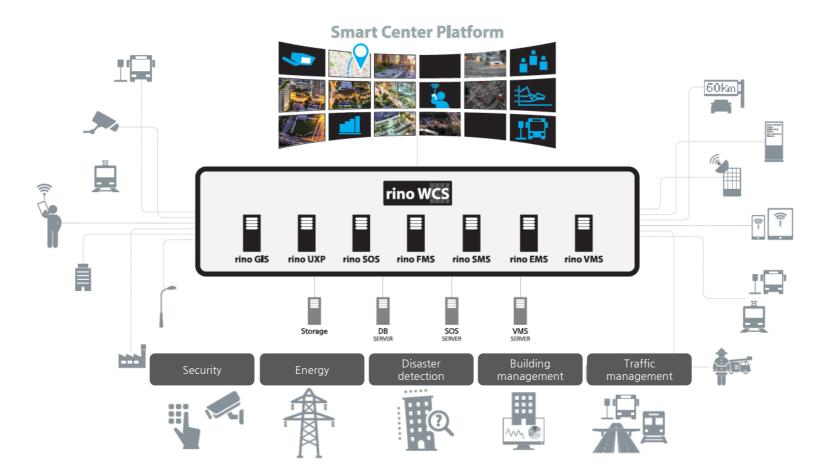

### Expertise and specialized organization are the driving force of business

All employees of Cidow Co., Ltd. have abundant expertise and experience in their respective jobs. Also, we are proud of efficient communication and the highest quality performance